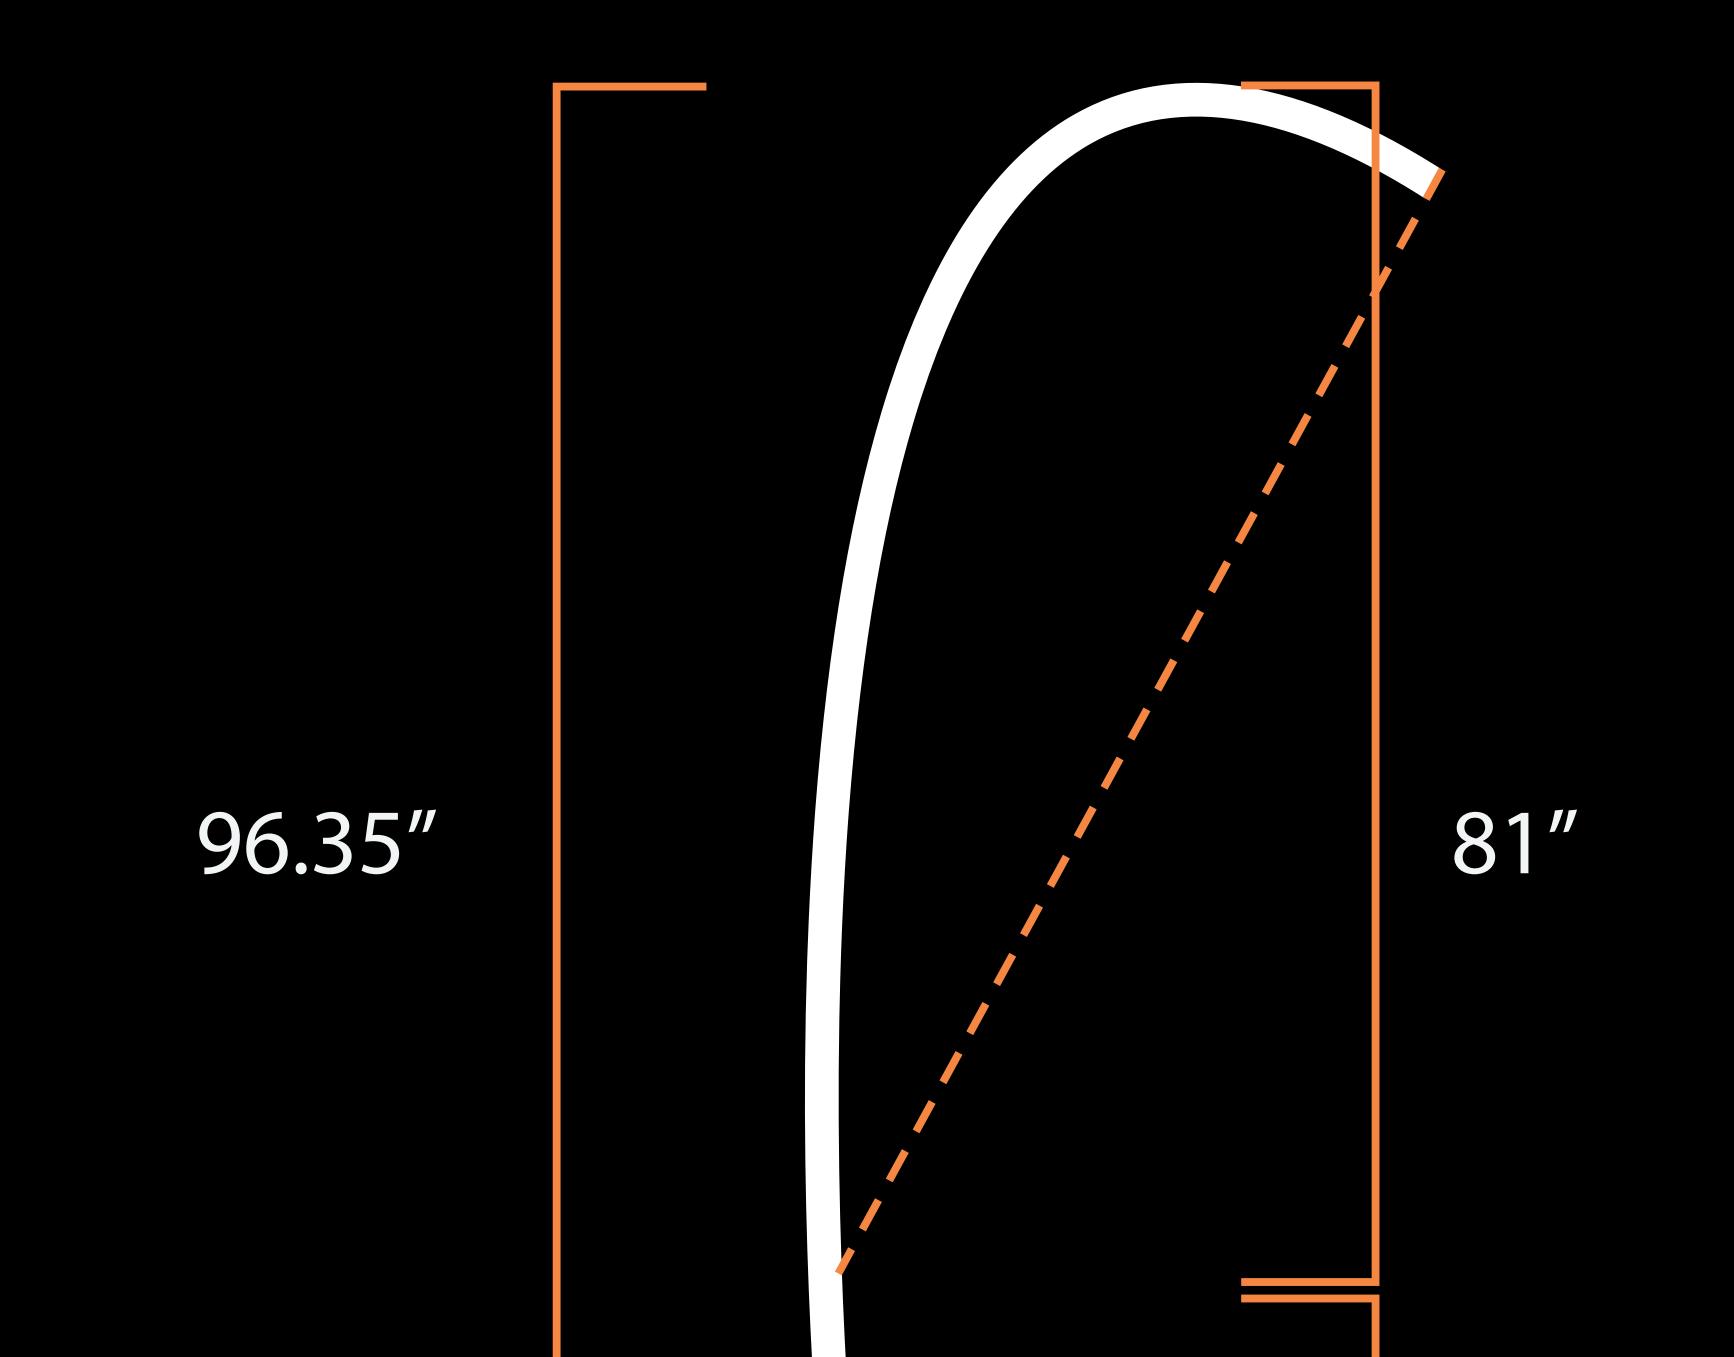

BE EMBEDDED ALL FONTS MUST BE CONVERTED TO OUTLINES

• ARTWORK NEEDS TO

• ALL IMAGES MUST

Tear Drop Banner Small - 2 Sided

15.35"