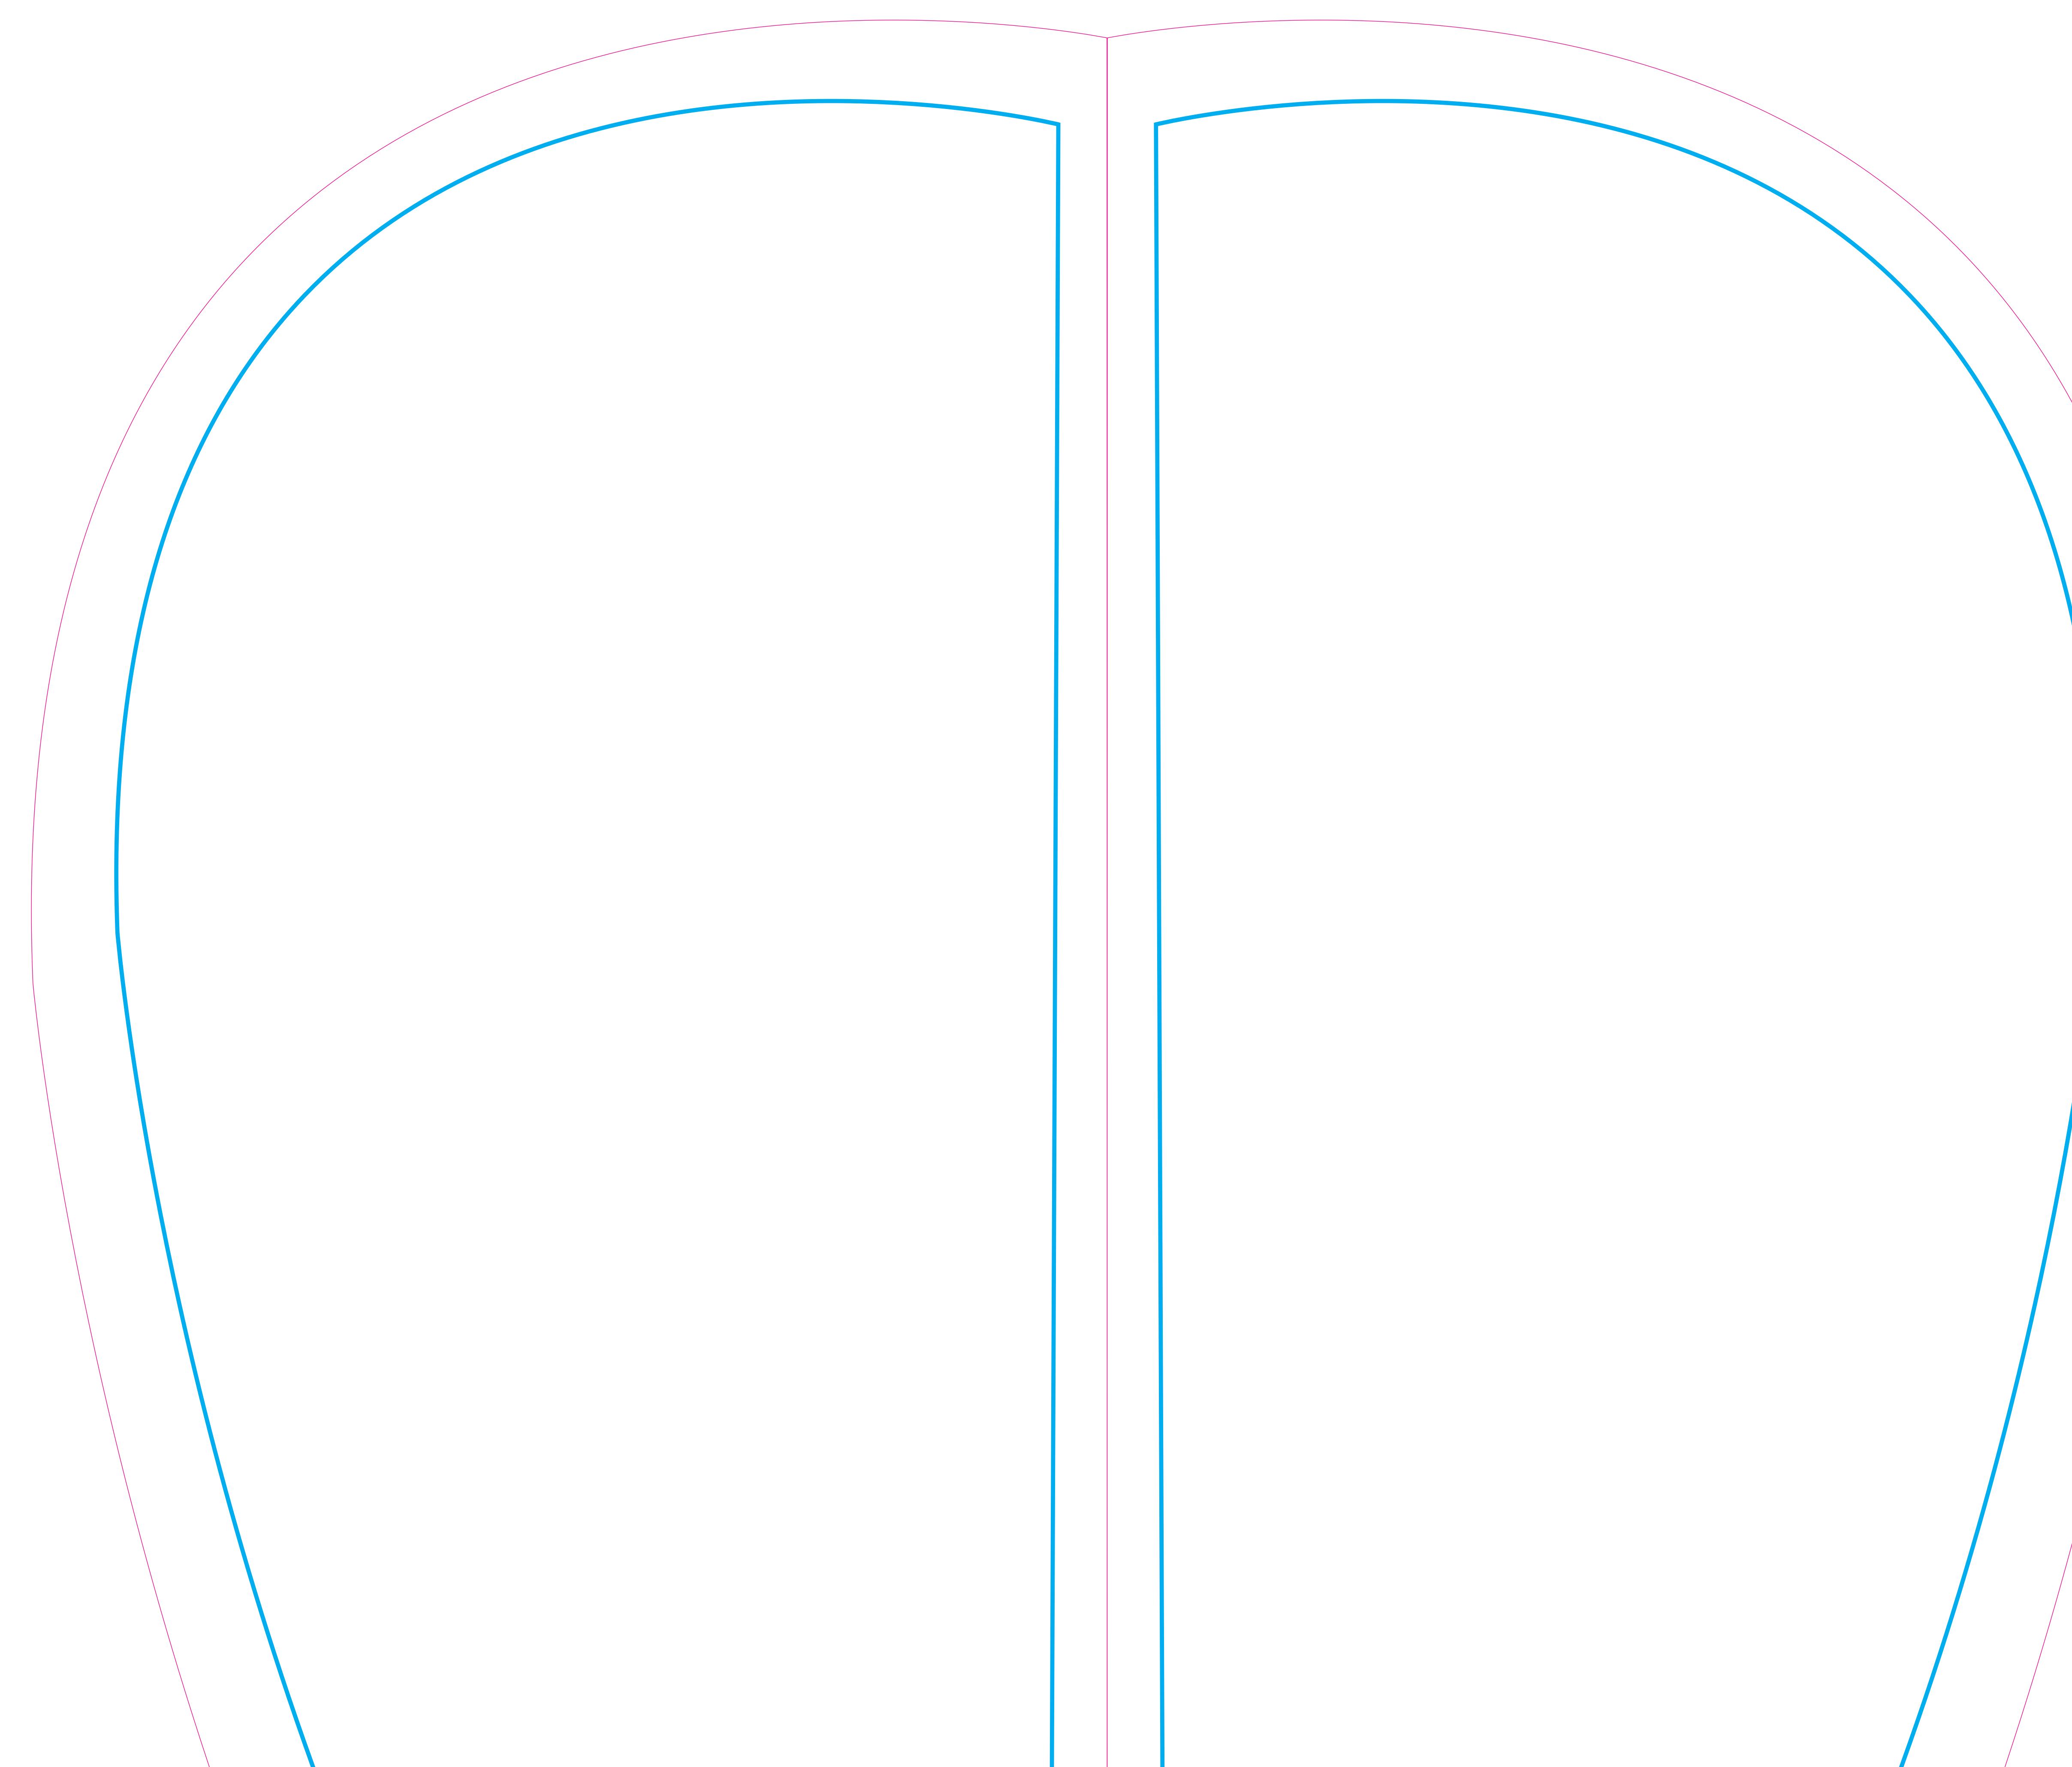

## Sate Area

All text and logos need to be inside the safe area.

Finished Size This line indicates the final finished size. Use this line to create a clipping path of your final artwork.