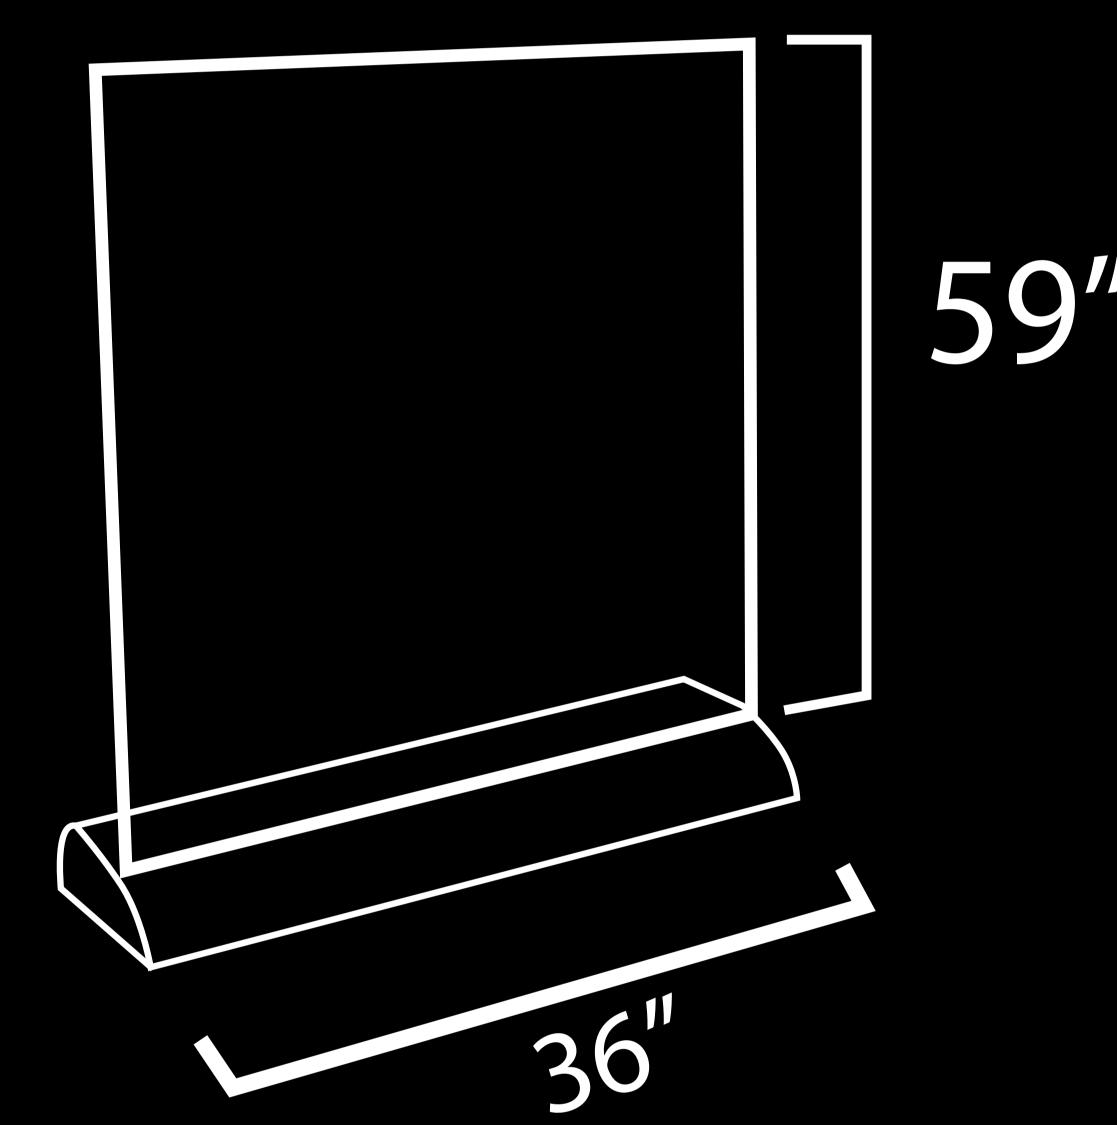

# Goldstep 36" Table Top Banner viewable area 35.5"x59"

## Safe Area



All text and logos need to be inside the safe area.

### Finished Size



This line indicates the final finished size. Use this line to create a clipping path of your final artwork.

#### UV INK PRINTING

We use state-of-the-art full color spectrum printers with white ink capability that directly print onto any media and then instantly dries with UV light.



- ALL IMAGES MUST BE EMBEDDED
- ALL FONTS MUST BE CONVERTED TO OUTLINES
  - ARTWORK NEEDS TO BE IN CMYK MODE

Please note that PMS colors will be converted to CMYK which can cause colors to shift. If you require color matching, please ask for details on our color matching service.

#### VECTOR



IMAGE LINES

- Adobe Illustrator : (.ai - .pdf - .eps)
- All fonts Outlined
- Images Embeded

IMAGE

RASTER

- Adobe Photoshop : (.psd - .tiff - .jpg)
  - 200 DPI at 100% Scale